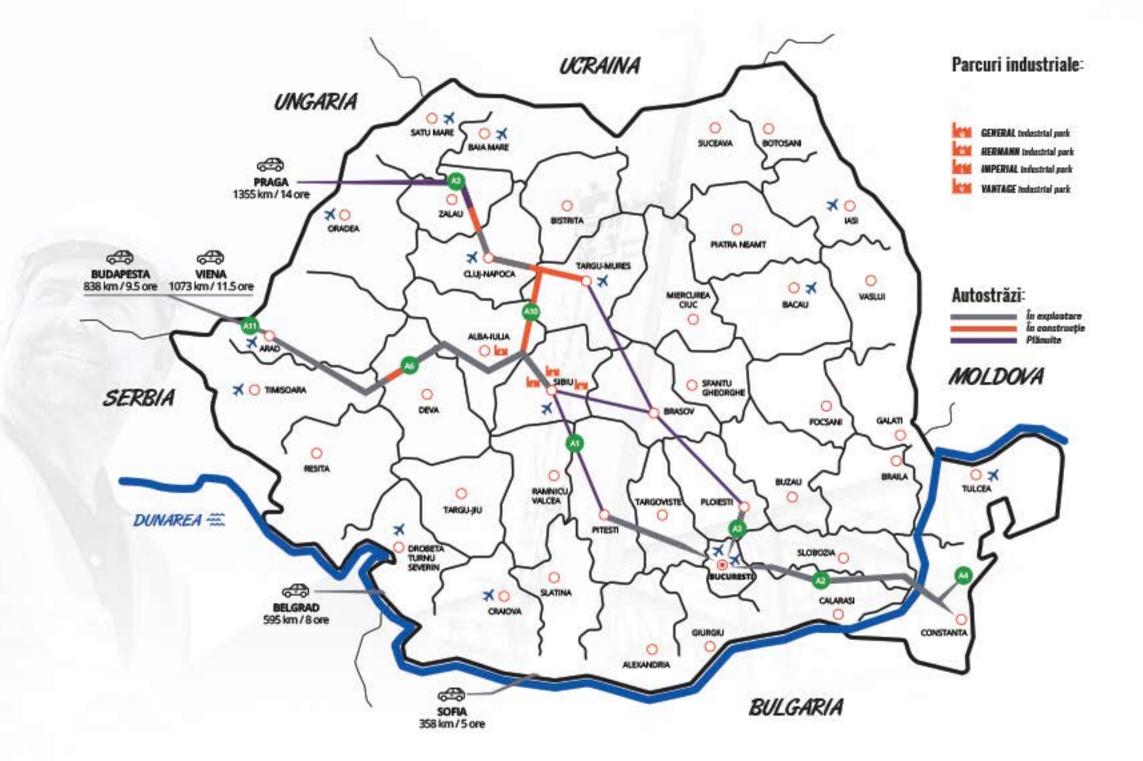

#### **CITY INFORMATIONS:**

- Capital city of Sibiu County
- Located in the historical region Transylvania
- In the center of Romania, between Nadlac and Bucuresti
- A node of two different European routes (E68 and E81)
- Population: 147.245 inhabitants
- County population: 375.992 inhabitants
- Unemployment rate: 2,47%
- Multilingual and multiethnic city (German, Hungarian, Romanian)
- An important hub for the automotive, electrical and machine components industry
- Other local industries: food, textiles, agriculture
- Good engineering faculty
- Two industrial zones located on the outskirts of the city

#### **OVERVIEW:**

Imperial Industrial Park is strategically located on the main road of the West Industrial Zone of the city, a well-known automotive cluster. The site is only a 5 minutes' drive from Sibiu International Airport which has direct connections to Germany, Austria, United Kingdom, Italy and Spain. Imperial Industrial Park is in close proximity to the A1 Highway Sibiu-Nadlac, that goes up to the Hungarian Border.