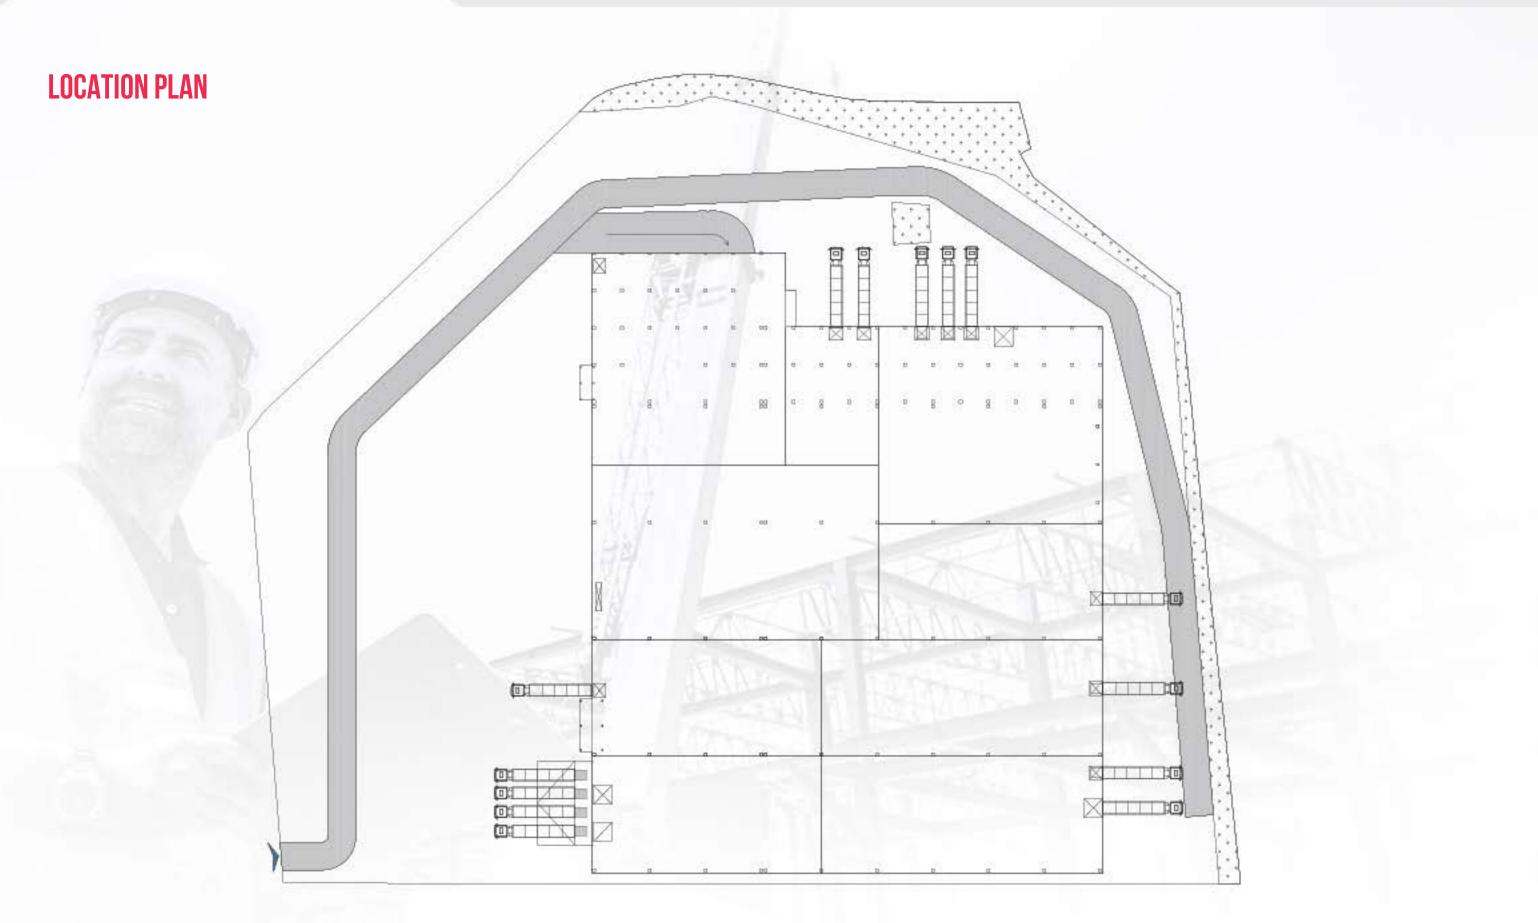

### IMPERIAL INDUSTRIAL PARK

Warehouse & office *space* **16.445** m<sup>2</sup>

- Quick access to A1 Highway
- Close to Sibiu International Airport
- Located on the main street of West Industrial Zone

- Iconic landmark for Sibiu
- Great visibility & high traffic location