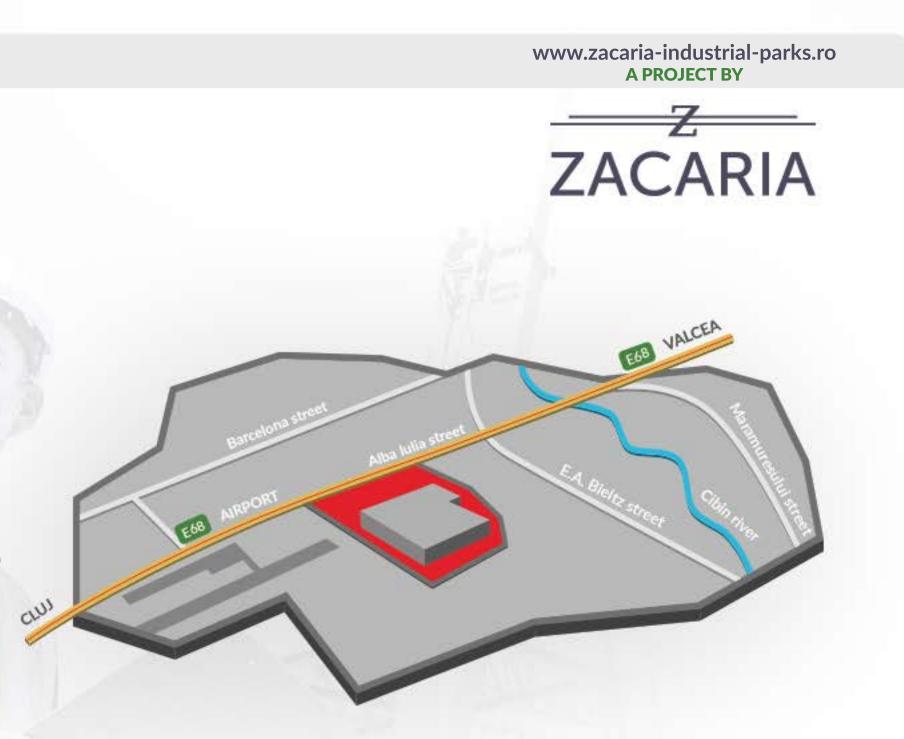

#### **LOCATION:**

Sibiu, Alba Iulia street, no. 77A

#### **OVERVIEW:**

Imperial Industrial Park is strategically located on the main road of the West Industrial Zone of the city, a well-known automotive cluster. The site is only a 5 minutes' drive from Sibiu International Airport which has direct connections to Germany, Austria, United Kingdom, Italy and Spain. Imperial Industrial Park is in close proximity to the A1 Highway Sibiu-Nadlac, that goes up to the Hungarian Border.

### IMPERIAL INDUSTRIAL PARK

Warehouse & office *space* **16.445** m<sup>2</sup>

- Quick access to A1 Highway
- Close to Sibiu International Airport
- Located on the main street of West Industrial Zone

- Iconic landmark for Sibiu
- Great visibility & high traffic location