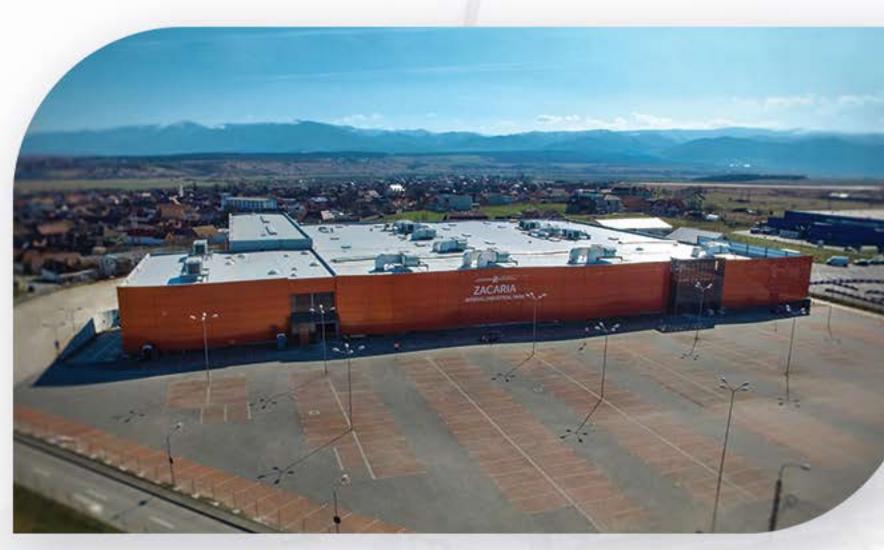

### IMPERIAL INDUSTRIAL PARK

Warehouse & office *space* **16.445** m<sup>2</sup>

- Quick access to A1 Highway
- Close to Sibiu International Airport
- Located on the main street of West Industrial Zone

- Iconic landmark for Sibiu
- Great visibility & high traffic location

#### www.zacaria-industrial-parks.ro

Building type: **Converted & remodeled** 

• Suitable for offices, storage, logistics, commercial purposes.