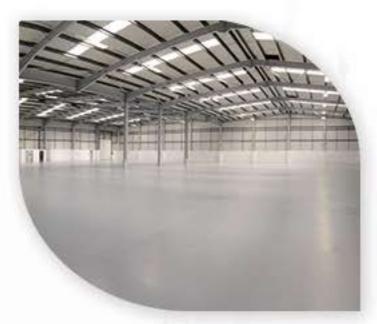

### IMPERIAL INDUSTRIAL PARK

Warehouse & office *space* **16.445** m<sup>2</sup>

- Quick access to A1 Highway
- Close to Sibiu International Airport
- Located on the main street of West Industrial Zone

- Iconic landmark for Sibiu
- Great visibility & high traffic location

### **FEATURES:**

- Concrete structure, sandwich panels and brick walls
- Concrete floor
- Automatic industrial doors
- Drywall or sandwich panels offices
- Sanitary facilities
- Gas radiant tube heaters for the warehouse
- Gas central heating for the offices
- Water supply and sanitation
- Single phase and three phase electric power
- Separately metered utilities
- Permits from the Fire Department for the activity in the warehouse
- Interior and exterior hydrants, sprinklers, smoke vents, exhaust system (when necessary)
- Guard on patrol 24/7
- Outdoor video surveillance
- Concrete parking lot