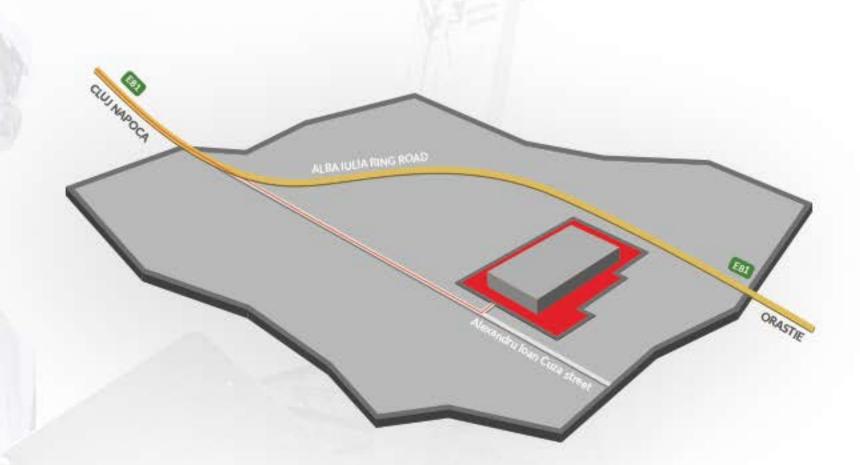

#### **LOCATION:**

Alexandru Ioan Cuza Street, no. 24

#### **OVERVIEW:**

Vantage Industrial Park is located near Alba Iulia ring road, on E 81 European Route, an ideal location close to A1 Highway Sibiu-Nadlac, that goes up to the Hungarian border. The site is only a few kilometers away from city center, in a high traffic area.