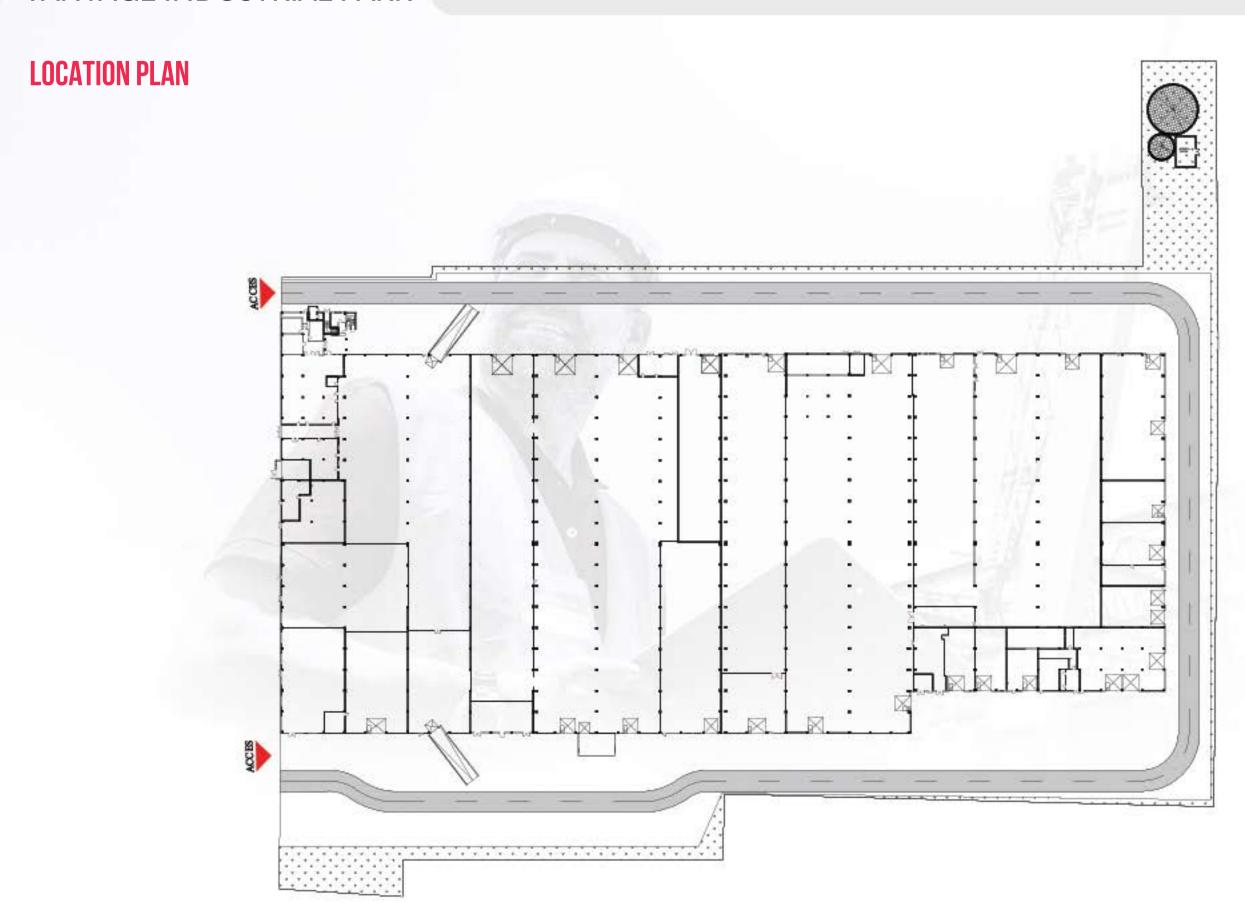

#### **OVERVIEW:**

Vantage Industrial Park is located near Alba Iulia ring road, on E 81 European Route, an ideal location close to A1 Highway Sibiu-Nadlac, that goes up to the Hungarian border. The site is only a few kilometers away from city center, in a high traffic area.

## **ADVANTAGES:**

- Quick access to A1 Highway Sibiu-Nadlac
- Near the European route E81

- Great visibility & high traffic location
- Suitable for storage, logistics, manufacturing, commercial purposes