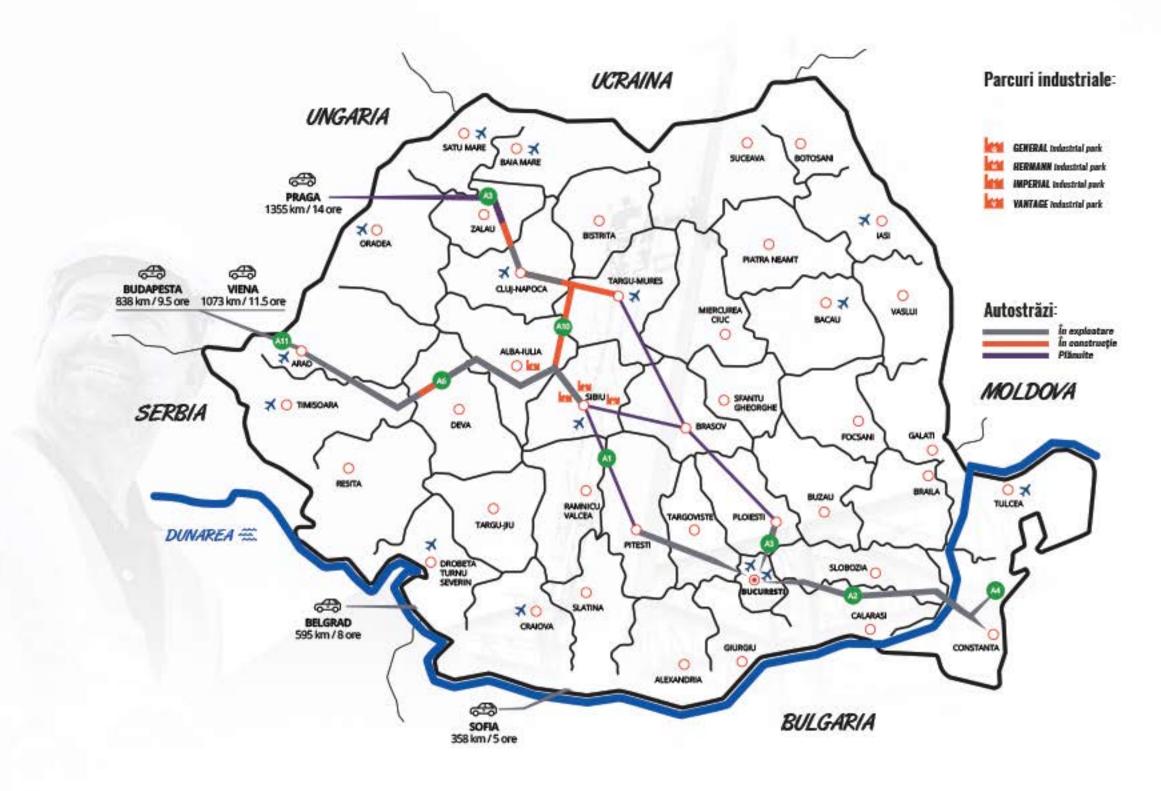

#### **OVERVIEW:**

Vantage Industrial Park is located near Alba Iulia ring road, on E 81 European Route, an ideal location close to A1 Highway Sibiu-Nadlac, that goes up to the Hungarian border. The site is only a few kilometers away from city center, in a high traffic area.

## **ADVANTAGES:**

- Quick access to A1 Highway Sibiu-Nadlac
- Near the European route E81

- Great visibility & high traffic location
- Suitable for storage, logistics, manufacturing, commercial purposes