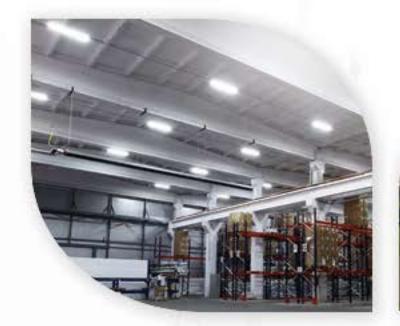

#### **FEATURES:**

- Concrete structure, sandwich panels and brick walls
- Concrete floor
- Automatic industrial doors
- Drywall or sandwich panels offices
- Sanitary facilities
- Gas radiant tube heaters for the warehouse
- Gas central heating for the offices
- Water supply and sanitation
- Single phase and three phase electric power
- Separately metered utilities
- Permits from the Fire Department for the activity in the warehouse
- Interior and exterior hydrants
- Guard on patrol 24/7
- Outdoor video surveillance
- Concrete parking lot