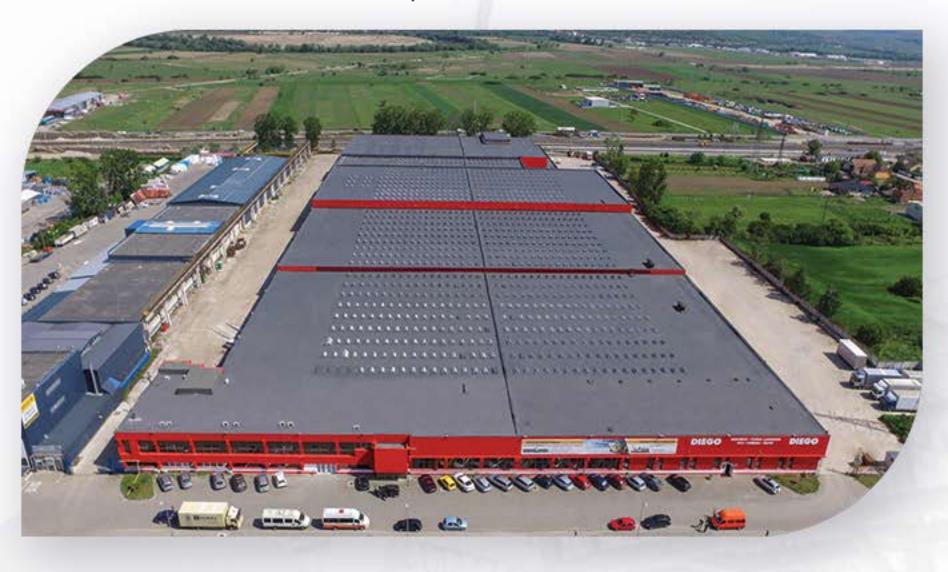

## VANTAGE INDUSTRIAL PARK

www.zacaria-industrial-parks.ro

Warehouse & office space 26.000 m<sup>2</sup>